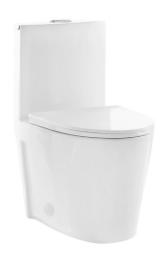

# St. Tropez

# One-Piece Toilet

SM-1T254

#### Features:

- One-piece, seamless, easy-to-clean design
- Glazed ceramic, skirted trapway
- Elongated bowl
- 16" bowl height
- Dual, Vortex<sup>™</sup> flush 1.1/1.6 GPF
- Quick-release, soft-close seat