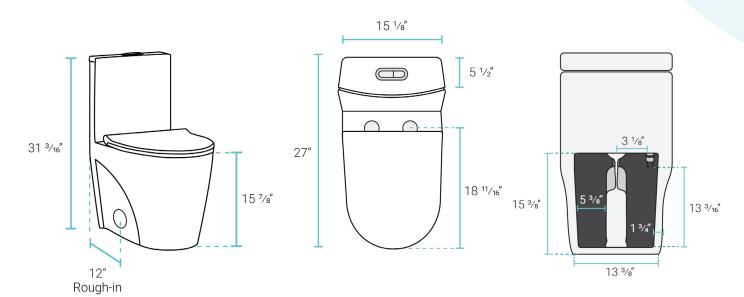

#### Installation:

- Floor mount
- Standard 12" rough-in

### Specifications:

- N.W: 107.93 lb.

- L: 27" x W: 15 1/8" x H: 31 3/16"